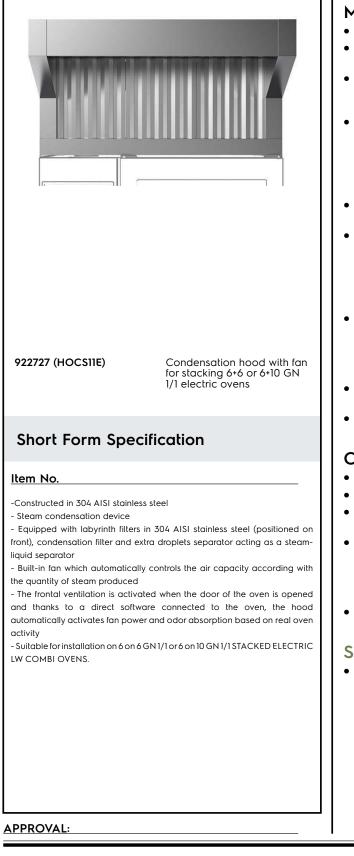

Ventilation Equipment Condensation hood for 6 on 6 GN 1/1 or 6 on 10 GN 1/1 stacked electric lenghtwise combi ovens

| ITEM #       |  |  |
|--------------|--|--|
| MODEL #      |  |  |
| NAME #       |  |  |
| <u>SIS #</u> |  |  |
| AIA #        |  |  |

## **Main Features**

- Filtering surface protects against fire hazard.
- No need for an external exhaust pipe, thus eliminating carpentry costs.
- Complete ventilation system which eliminates the need for an exhaust duct with external connection.
- Fan motor with 3 automatic speeds:
- Low speed when door is closed and valve is closed;
- Medium speed when door is closed and valve is open;
- High speed when door is open.
- Frontal labyrinth and condensation filters are easy to remove and cleanable in a dishwasher.
- The cable connection between the hood and the oven makes possible the communication between them. Connection of the hood to the oven's software automatically activates fan power and odour absorption based on real oven activity.
- The hood and the oven are synchronized: the hood switches On/Off when the oven starts/ stops; based on real oven activity the hood automatically activates Hi/Medium/Low fan power for odour absorption.
- Double step door opening (PNC 922265) is suggested to improve filtering performance.
- Can be used with 6 on 6 GN 1/1 or 6 on 10 GN 1/1 stacked electric LW combi ovens.

# Construction

- Constructed entirely in 304 AISI stainless steel.
- Automatic door opening activation system.
- Developed and produced in ISO 9001, ISO 14001 and ISO 50001 certified factory.
- Multiple filtration systems:
  prefiltering of exhaust steam through stainless steel labyrinth filters;
- condensation filter and extra droplets separator acting as a steam-liquid separator.
- Must be installed in a space where normal aeration, according to regulations, is present.

## Sustainability

• System guarantees correct suction as well as high energy saving.

### Electric

| Supply voltage:          |                  |
|--------------------------|------------------|
| 922727 (HOCS11E)         | 230 V/1 ph/50 Hz |
| Default Installed Power: | 0.4 kW           |
|                          |                  |

### Key Information:

| External dimensions, Width:  | 875 mm  |
|------------------------------|---------|
| External dimensions, Depth:  | 1191 mm |
| External dimensions, Height: | 450 mm  |
| Net weight:                  | 78 kg   |
| Shipping weight:             | 79 kg   |