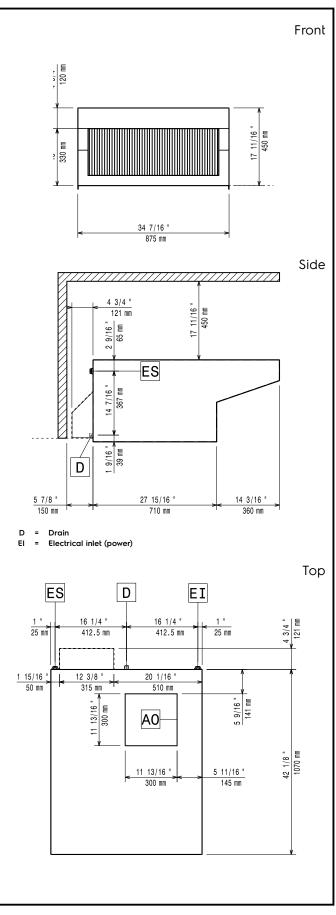

### Key Information:

| External dimensions, Width:  | 875 mm  |
|------------------------------|---------|
| External dimensions, Depth:  | 1191 mm |
| External dimensions, Height: | 450 mm  |
| Net weight:                  | 78 kg   |
| Shipping weight:             | 79 kg   |